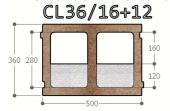

# PRODUCT FORM B-CL 36/16+12

### FIXOLITE CLASSIC (CL blocks)

Reference : B-CL 36/16+12

Fixolite wall blocks, made in Belgium

. Dimensions are 50 cm wide, 25 cm high (1m² = 8 blocks) and depth varies according to requirements. The block is made of wood-cement and, as an option, fire-retardant expanded polystyrene insulation (density  $40~\rm gr/m^3$ ).

| Total thickness                           | 36.0 cm                     |
|-------------------------------------------|-----------------------------|
| Insulation thickness                      | 12.0 cm                     |
| Concrete thickness                        | 16.0 cm                     |
| Interior side thickness                   | 4.0 cm                      |
| Exterior side thickness                   | 4.0 cm                      |
| Concrete volume                           | 127.0 l/m <sup>2</sup>      |
| Density                                   | $\pm$ 510 kg/m <sup>3</sup> |
| Weight                                    | 76.4 kg/m <sup>2</sup>      |
| Thermal insulation $\boldsymbol{\lambda}$ | 0.10 W/m <sup>2</sup> K     |
| R coefficient                             | 3.94 m <sup>2</sup> K/W     |
| U coefficient                             | 0.254 W/m <sup>2</sup> K    |
| Sound absorption a                        | > 90% (100→5000Hz)          |
| Sound insulation                          | 52 dB                       |
| Reaction to fire                          | Non-flammable (M1)          |
| Fire resistance                           | > 6h (ISO 834)              |
| Rot-proof                                 | ✓                           |
| Flexural strength                         | ± 200 DaN                   |
|                                           |                             |