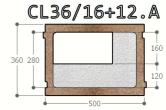

## Notes

Block for exterior load-bearing walls with 12, 14 or 16 cm polystyrene. The special block:

- "D" to be cut in 2
- . "P" (PASS) for corner returns

".A" for corners - "A" for corners