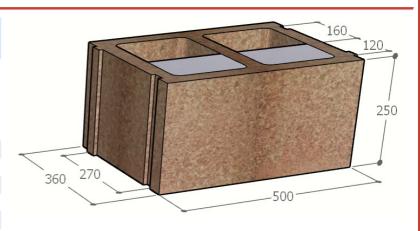

### FIXOLITE CLASSIC (CL blocks)

Reference : B-CL 36/16+12

Fixolite wall blocks, made in Belgium

. Dimensions are 50 cm wide, 25 cm high (1m² = 8 blocks) and depth varies according to requirements. The block is made of wood-cement and, as an option, fire-retardant expanded polystyrene insulation (density  $40~\rm gr/m^3$ ).

| Total thickness                           | 36.0 cm                     |
|-------------------------------------------|-----------------------------|
| Insulation thickness                      | 12.0 cm                     |
| Concrete thickness                        | 16.0 cm                     |
| Interior side thickness                   | 4.0 cm                      |
| Exterior side thickness                   | 4.0 cm                      |
| Concrete volume                           | 127.0 l/m <sup>2</sup>      |
| Density                                   | $\pm$ 510 kg/m <sup>3</sup> |
| Weight                                    | 76.4 kg/m <sup>2</sup>      |
| Thermal insulation $\boldsymbol{\lambda}$ | 0.10 W/m <sup>2</sup> K     |
| R coefficient                             | 3.94 m <sup>2</sup> K/W     |
| U coefficient                             | 0.254 W/m <sup>2</sup> K    |
| Sound absorption a                        | > 90% (100→5000Hz)          |
| Sound insulation                          | 52 dB                       |
| Reaction to fire                          | Non-flammable (M1)          |
| Fire resistance                           | > 6h (ISO 834)              |
| Rot-proof                                 | ✓                           |
| Flexural strength                         | ± 200 DaN                   |
|                                           |                             |