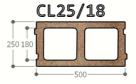

#### Fixolite classic block range

Fixolite offers 5 classic block sizes.

30 and 36 cm blocks are available with internal insulation.