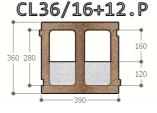

## Notes

Block for exterior load-bearing walls with 12, 14 or 16 cm polystyrene. The special block:

- "D" to be cut in 2
- . "P" (PASS) for corner returns

".A" for corners - "A" for corners