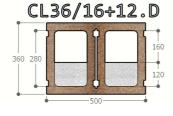

## Notes

Block for exterior load-bearing walls with 12, 14 or 16 cm polystyrene. The special block:

- "D" to be cut in 2
- . "P" (PASS) for corner returns

".A" for corners - "A" for corners