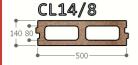

#### Fixolite classic block range

Fixolite offers 5 classic block sizes.

30 and 36 cm blocks are available with internal insulation.