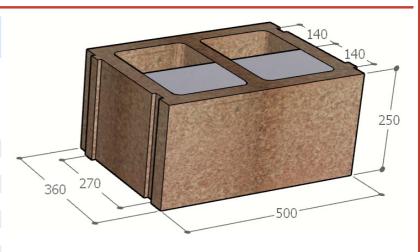

### FIXOLITE CLASSIC (CL blocks)

Reference : B-CL 36/14+14

Fixolite wall blocks, made in Belgium

. Dimensions are 50 cm wide, 25 cm high ( $1m^2=8$  blocks) and depth varies according to requirements. The block is made of wood-cement and, as an option, fire-retardant expanded polystyrene insulation (density  $40 \text{ gr/m}^3$ ).

| Total thickness                           | 36.0 cm                     |
|-------------------------------------------|-----------------------------|
| Insulation thickness                      | 14.0 cm                     |
| Concrete thickness                        | 14.0 cm                     |
| Interior side thickness                   | 4.0 cm                      |
| Exterior side thickness                   | 4.0 cm                      |
| Concrete volume                           | 110.0 l/m²                  |
| Density                                   | $\pm$ 510 kg/m <sup>3</sup> |
| Weight                                    | 76.96 kg/m²                 |
| Thermal insulation $\boldsymbol{\lambda}$ | 0.10 W/m <sup>2</sup> K     |
| R coefficient                             | 4.31 m <sup>2</sup> K/W     |
| U coefficient                             | 0.232 W/m²K                 |
| Sound absorption a                        | > 90% (100→5000Hz)          |
| Sound insulation                          | 51 dB                       |
| Reaction to fire                          | Non-flammable (M1)          |
| Fire resistance                           | > 6h (ISO 834)              |
| Rot-proof                                 | V                           |
| Flexural strength                         | ± 200 DaN                   |
|                                           |                             |