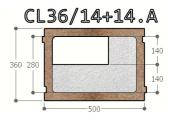

## Notes

Block for exterior load-bearing walls with 12, 14 or 16 cm polystyrene. The special block:

- "D" to be cut in 2
- . "P" (PASS) for corner returns

".A" for corners - "A" for corners