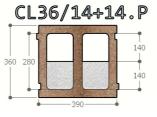

## Notes

Block for exterior load-bearing walls with 12, 14 or 16 cm polystyrene. The special block:

- "D" to be cut in 2
- . "P" (PASS) for corner returns

".A" for corners - "A" for corners