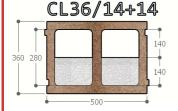

# PRODUCT FORM B-CL 36/14+14

### FIXOLITE CLASSIC (CL blocks)

Reference : B-CL 36/14+14

Fixolite wall blocks, made in Belgium

. Dimensions are 50 cm wide, 25 cm high ( $1m^2=8$  blocks) and depth varies according to requirements. The block is made of wood-cement and, as an option, fire-retardant expanded polystyrene insulation (density  $40 \text{ gr/m}^3$ ).

| Total thickness                           | 36.0 cm                     |
|-------------------------------------------|-----------------------------|
| Insulation thickness                      | 14.0 cm                     |
| Concrete thickness                        | 14.0 cm                     |
| Interior side thickness                   | 4.0 cm                      |
| Exterior side thickness                   | 4.0 cm                      |
| Concrete volume                           | 110.0 l/m²                  |
| Density                                   | $\pm$ 510 kg/m <sup>3</sup> |
| Weight                                    | 76.96 kg/m²                 |
| Thermal insulation $\boldsymbol{\lambda}$ | 0.10 W/m <sup>2</sup> K     |
| R coefficient                             | 4.31 m <sup>2</sup> K/W     |
| U coefficient                             | 0.232 W/m²K                 |
| Sound absorption a                        | > 90% (100→5000Hz)          |
| Sound insulation                          | 51 dB                       |
| Reaction to fire                          | Non-flammable (M1)          |
| Fire resistance                           | > 6h (ISO 834)              |
| Rot-proof                                 | V                           |
| Flexural strength                         | ± 200 DaN                   |
|                                           |                             |