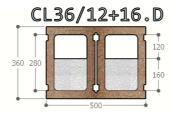

### Notes

Block for exterior load-bearing walls with 12, 14 or 16 cm polystyrene. The special block:

- "D" to be cut in 2
- . "P" (PASS) for corner returns

".A" for corners - "A" for corners