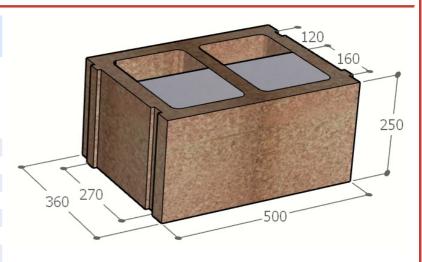

#### FIXOLITE CLASSIC (CL blocks)

Reference: B-CL 36/12+16

Fixolite wall blocks, made in Belgium

. Dimensions are 50 cm wide, 25 cm high  $(1m^2 = 8)$ blocks) and depth varies according to requirements. The block is made of wood-cement and, as an option, fire-retardant expanded polystyrene insulation (density  $40 \text{ gr/m}^3$ ).

| <b>3</b> . ,                              |                             |
|-------------------------------------------|-----------------------------|
| Total thickness                           | 36.0 cm                     |
| Insulation thickness                      | 16.0 cm                     |
| Concrete thickness                        | 12.0 cm                     |
| Interior side thickness                   | 4.0 cm                      |
| Exterior side thickness                   | 4.0 cm                      |
| Concrete volume                           | 95.0 l/m²                   |
| Density                                   | $\pm$ 510 kg/m <sup>3</sup> |
| Weight                                    | 77.6 kg/m²                  |
| Thermal insulation $\boldsymbol{\lambda}$ | 0.10 W/m <sup>2</sup> K     |
| R coefficient                             | 4.74 m <sup>2</sup> K/W     |
| U coefficient                             | 0.211 W/m²K                 |
| Sound absorption a                        | > 90% (100→5000Hz)          |
| Sound insulation                          | 50 dB                       |
| Reaction to fire                          | Non-flammable (M1)          |
| Fire resistance                           | > 6h (ISO 834)              |
| Rot-proof                                 | <b>✓</b>                    |
| Flexural strength                         | ± 200 DaN                   |
|                                           |                             |