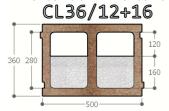

# PRODUCT FORM B-CL 36/12+16

#### FIXOLITE CLASSIC (CL blocks)

Reference: B-CL 36/12+16

Fixolite wall blocks, made in Belgium

. Dimensions are 50 cm wide, 25 cm high  $(1m^2 = 8)$ blocks) and depth varies according to requirements. The block is made of wood-cement and, as an option, fire-retardant expanded polystyrene insulation (density  $40 \text{ gr/m}^3$ ).

| <b>3</b> . ,                              |                             |
|-------------------------------------------|-----------------------------|
| Total thickness                           | 36.0 cm                     |
| Insulation thickness                      | 16.0 cm                     |
| Concrete thickness                        | 12.0 cm                     |
| Interior side thickness                   | 4.0 cm                      |
| Exterior side thickness                   | 4.0 cm                      |
| Concrete volume                           | 95.0 l/m²                   |
| Density                                   | $\pm$ 510 kg/m <sup>3</sup> |
| Weight                                    | 77.6 kg/m²                  |
| Thermal insulation $\boldsymbol{\lambda}$ | 0.10 W/m <sup>2</sup> K     |
| R coefficient                             | 4.74 m <sup>2</sup> K/W     |
| U coefficient                             | 0.211 W/m²K                 |
| Sound absorption a                        | > 90% (100→5000Hz)          |
| Sound insulation                          | 50 dB                       |
| Reaction to fire                          | Non-flammable (M1)          |
| Fire resistance                           | > 6h (ISO 834)              |
| Rot-proof                                 | <b>✓</b>                    |
| Flexural strength                         | ± 200 DaN                   |
|                                           |                             |