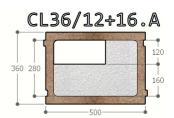

### Notes

Block for exterior load-bearing walls with 12, 14 or 16 cm polystyrene. The special block:

- "D" to be cut in 2
- . "P" (PASS) for corner returns

".A" for corners - "A" for corners