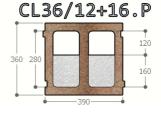

### Notes

Block for exterior load-bearing walls with 12, 14 or 16 cm polystyrene. The special block:

- "D" to be cut in 2
- . "P" (PASS) for corner returns

".A" for corners - "A" for corners