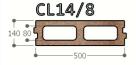

#### Fixolite classic block range

Fixolite offers 5 classic block sizes.

30 and 36 cm blocks are available with internal insulation.