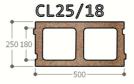

#### Fixolite classic block range

Fixolite offers 5 classic block sizes.

30 and 36 cm blocks are available with internal insulation.