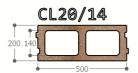

#### Fixolite classic block range

Fixolite offers 5 classic block sizes.

30 and 36 cm blocks are available with internal insulation.