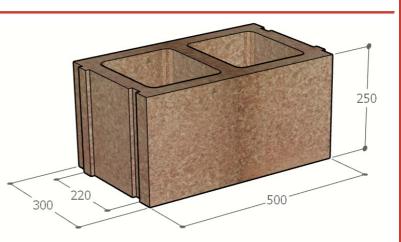

### Reference : B-CL 30/22

Fixolite wall blocks, made in Belgium . Dimensions are 50 cm wide, 25 cm high ( $1m^2 = 8$  blocks) and depth varies according to requirements. The block is made of wood-cement and, as an option, fire-retardant expanded polystyrene insulation (density 40 gr/m<sup>3</sup>).

| Total thickness              | 30.0 cm                 |
|------------------------------|-------------------------|
| Insulation thickness         | 0.0 cm                  |
| Concrete thickness           | 22.0 cm                 |
| Interior side thickness      | 4.0 cm                  |
| Exterior side thickness      | 4.0 cm                  |
| Concrete volume              | 150.0 l/m²              |
| Density                      | ± 510 kg/m³             |
| Weight                       | 66.4 kg/m <sup>2</sup>  |
| Thermal insulation $\lambda$ | 0.10 W/m²K              |
| R coefficient                | 1.52 m <sup>2</sup> K/W |
| U coefficient                | 0.66 W/m²K              |
| Sound absorption a           | > 90% (100→5000Hz)      |
| Sound insulation             | 58 dB                   |
| Reaction to fire             | Non-flammable (M1)      |
| Fire resistance              | > 6h (ISO 834)          |
| Rot-proof                    | <b>v</b>                |
| Flexural strength            | ± 200 DaN               |