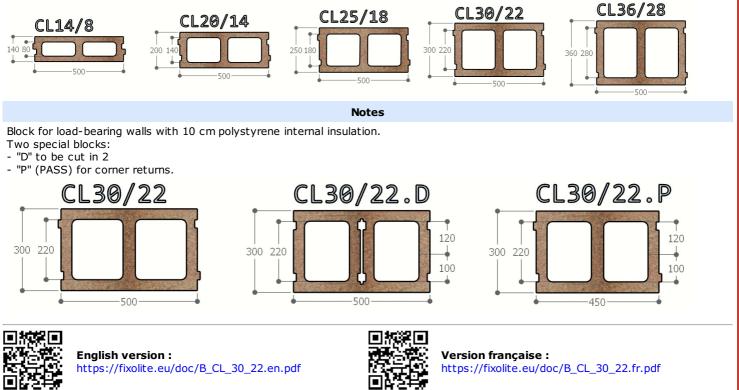

#### Fixolite classic block range

Fixolite offers 5 classic block sizes.

30 and 36 cm blocks are available with internal insulation.

2023-11 • Fixolite Disclaimer. The information provided in this technical sheet is given for information purposes only and without guarantee of accuracy or completeness. Fixolite declines all responsibility for errors, omissions or consequences linked to the use of this information. Specifications are subject to change without notice.