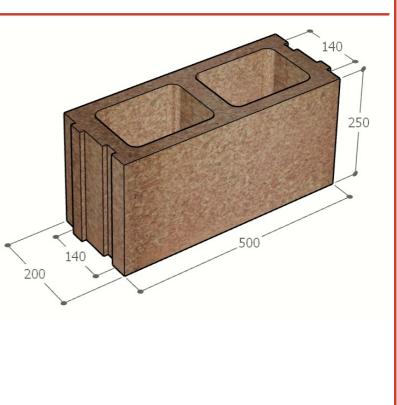

## Reference : B-CL 20/14

Fixolite wall blocks, made in Belgium . Dimensions are 50 cm wide, 25 cm high ( $1m^2 = 8$  blocks) and depth varies according to requirements. The block is made of wood-cement and, as an option, fire-retardant expanded polystyrene insulation (density 40 gr/m<sup>3</sup>).

| Total thickness              | 20.0 cm                 |
|------------------------------|-------------------------|
| Insulation thickness         | 0.0 cm                  |
| Concrete thickness           | 14.0 cm                 |
| Interior side thickness      | 3.0 cm                  |
| Exterior side thickness      | 3.0 cm                  |
| Concrete volume              | 98.0 l/m²               |
| Density                      | ± 510 kg/m³             |
| Weight                       | 42.64 kg/m <sup>2</sup> |
| Thermal insulation $\lambda$ | 0.10 W/m²K              |
| R coefficient                | 1.09 m <sup>2</sup> K/W |
| U coefficient                | 0.92 W/m²K              |
| Sound absorption a           | > 90% (100→5000Hz)      |
| Sound insulation             | 53 dB                   |
| Reaction to fire             | Non-flammable (M1)      |
| Fire resistance              | > 6h (ISO 834)          |
| Rot-proof                    | <b>v</b>                |
| Flexural strength            | ± 200 DaN               |