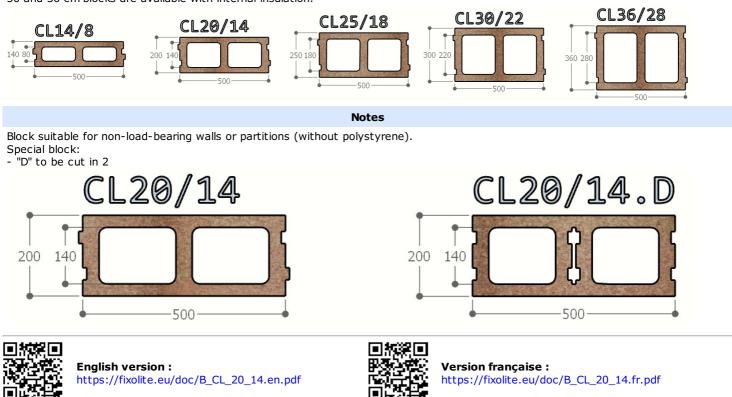

Fixolite classic block range

Fixolite offers 5 classic block sizes.

30 and 36 cm blocks are available with internal insulation.

**2023-11** • Fixolite Disclaimer. The information provided in this technical sheet is given for information purposes only and without guarantee of accuracy or completeness. Fixolite declines all responsibility for errors, omissions or consequences linked to the use of this information. Specifications are subject to change without notice.